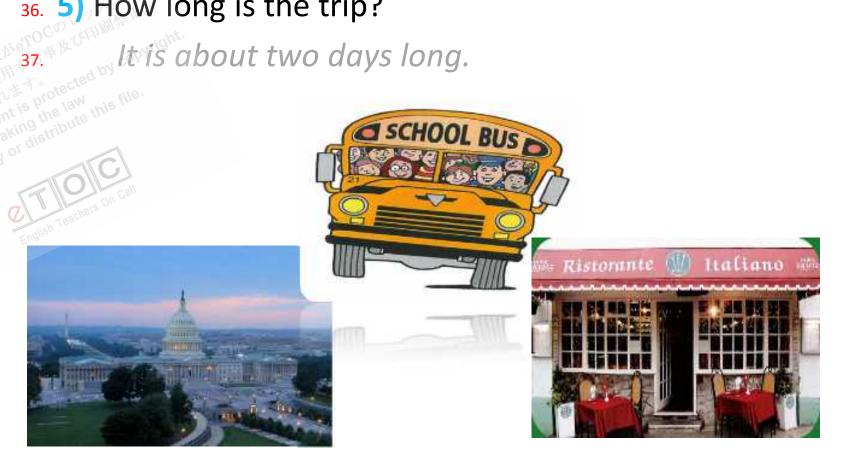

## 2. to Washington D.C.

- 3. Meet in the school cafeteria at 2:00 p.m. on Friday, June 7th
- The bus leaves at 2:30.
- 5. We will have a dinner at an Italian restaurant at 5:30.
- 6. We will arrive at hotel at 8:00 on Friday night.
- 7. We will get back to school on 5:00 p.m. Sunday.

- 12. 3) Where will they eat dinner?
- 13. They will eat dinner in an Italian restaurant
- 4) When will they get to the hotel?
- 15. They will get to the hotel at 8:00 on Friday night.
- 16. 5) How long is the trip?
- 17. It is about two days long.

#### Choose the correct answer from these choices:

- 18. (26) What time will the bus leave on Friday?
- 19. 1 at 2:00 p.m.
- 20. 2 at 2:30 p.m.
- 21. 3 at 5:00 p.m.
- 22. 4 at 5:30 p.m.

- 23. (27) Where will the student eat dinner on Friday night?
- 24. 1 at Home
- 25. 2 at a restaurant
- 26. 3 at a hotel
- 27. 4 at school.